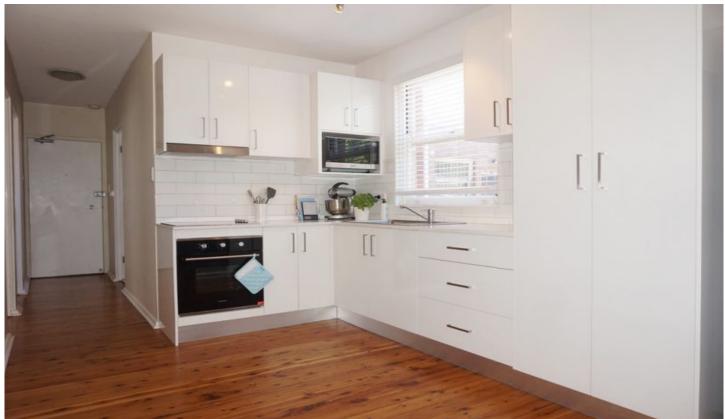

- Stylish modern kitchen with ample storage
- Timber floorboards throughout living areas
- Two generous bedrooms both with mirror built-in robes and ceiling fans
- Well maintained bathroom with combined bath/shower
- Air-conditioner in living area
- Shared laundry with space for own machine
- Single lockup garage
- Boutique block four with security intercom
- Close to shops, cafes, eateries, schools and only a short stroll to Woolooware station.