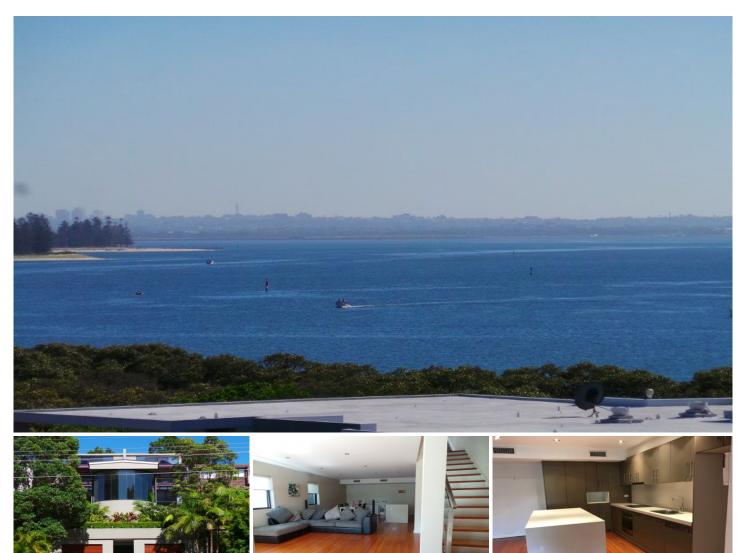

## 2/15 Alexander Avenue Taren Point NSW

Capturing magnificent picturesque water views over Woolooware Bay, Dolls Point, and Botany Bay to Centrepoint Tower in the city, this chic, modern, oversized, low maintenance executive style 3 bedroom, tri level duplex offers expansive open plan living flowing through to covered alfresco outdoor entertaining areas, creating a private and relaxing retreat.