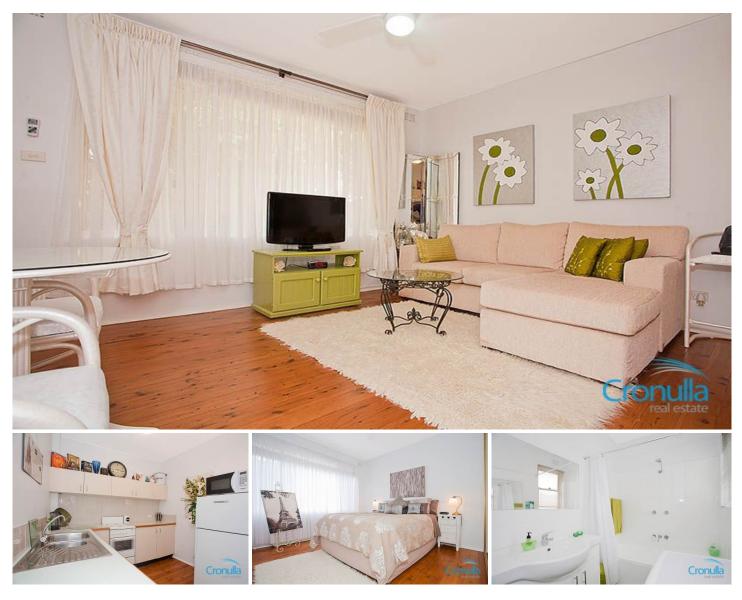

## 4/54 Woolooware Road Woolooware NSW

Enjoying a sunny Northerly aspect, you will find this immaculate one bedroom unit is the perfect new home. Situated in a well cared for and secured complex, the property offers absolute convenience being only moments to Cronulla's beaches, Woolooware Shops and Station with express city trains.

- Large neat & tidy kitchen with ample cupboard and bench space

- Considerable sized North facing windows lighting up the comfortable lounge room.

- Spacious and bright bedroom with doubled sized mirrored built in robes.

- Tastefully renovated bathroom with internal laundry facilities

- Hardwood timber flooring throughout

- Conveniently located being only moments to Woolooware

View : https://www.cronullarealestate.com.au/lease/nsw/ sutherland/woolooware/residential/unit/5722148