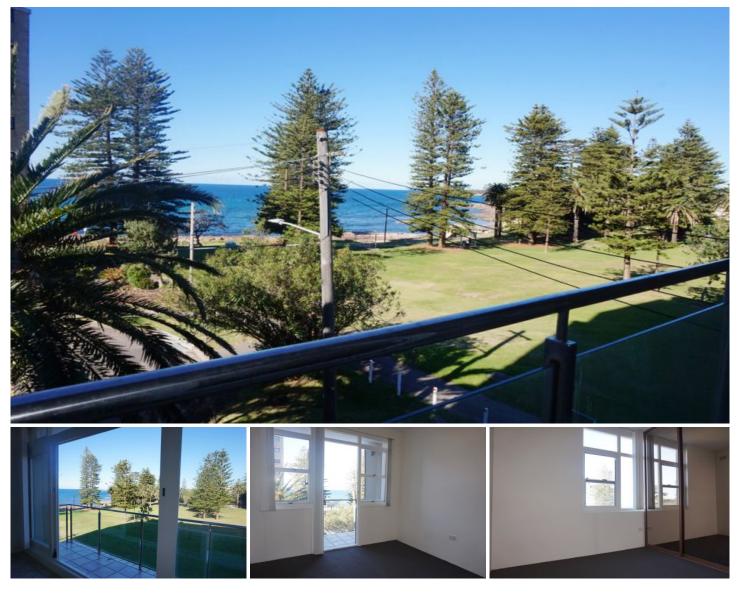

## 202/21 Coast Avenue Cronulla NSW

Embracing Cronulla's fantastic beachside lifestyle, this outstanding sundrenched apartment, boasts light filled interiors and ocean views over Shelly Park, all located within walking distance from Cronulla's shops, beaches and transport.

- Light filled interiors with ocean views over Shelly Park
- Set on the second floor of a security block with lift access
- Open plan living/dining opening to sunny balcony
- Generously sized neat and tidy kitchen
- Good sized bedrooms
- Well maintained bathroom
- Single car space
- Metres to beach, parks, local cafes and restaurants