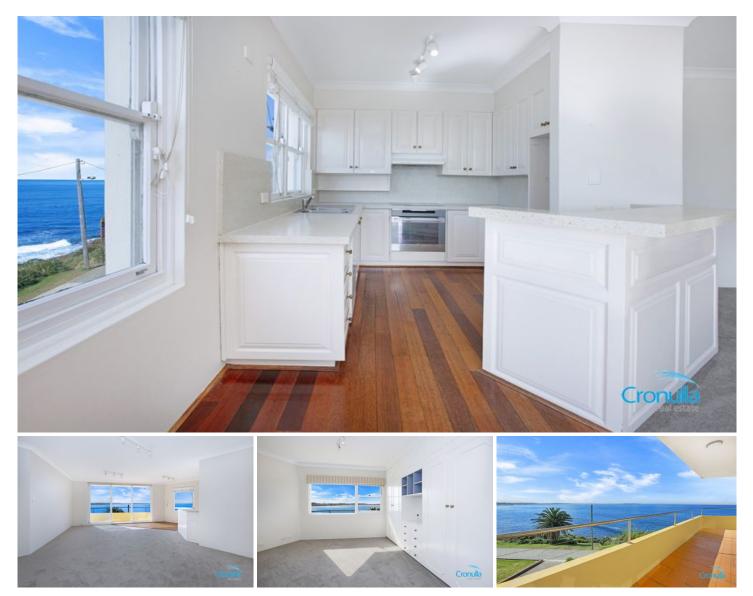

## 4/21 Esplanade Cronulla NSW

Located along the Esplanade within footsteps to the sand and surf, this generously sized three bedroom apartment offers a uniquely designed layout with water views and ocean breezes that will take your breath away.

This property offers exquisite ocean views you will be spoilt with location, design and picture perfect outlook.

- Highly sought after Esplanade/beach side location
- Modern kitchen fitted with quality appliances
- Spacious lounge/dining opens to ocean view balcony
- Well sized bathroom with separate toilet
- Three well sized bedrooms
- Generous sized balcony with extensive water views
- Large internal laundry
- Security access in a well maintained complex
- Oversize three car lock up garage