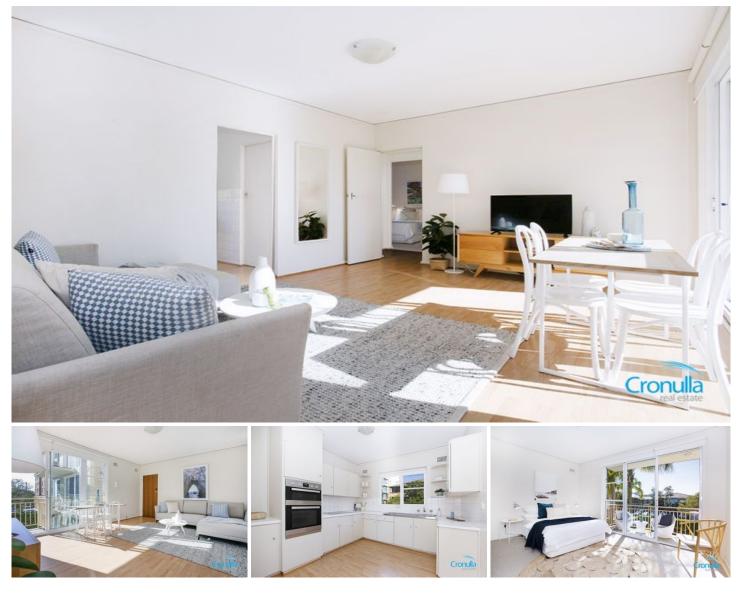

## 10/8-12 Giddings Avenue Cronulla NSW

Conveniently positioned within walking distance from Cronulla's shops, beaches, transport, cafes and restaurants. This generously proportioned, two bedroom apartment is a great opportunity to embrace Cronulla's fantastic beachside lifestyle.

- Generously proportioned & immaculately presented throughout

- Drenched in natural light with tranquil outlook
- Spacious living/dining opening to a sunny north facing balcony
- Large neat original kitchen with adjacent internal laundry
- Two oversized bedrooms, main with built-ins & balcony access
- Generous size bathroom with separate bath and shower
- Undercover car space, well maintained security block
- Floating floors, new carpet, windows & balcony doors