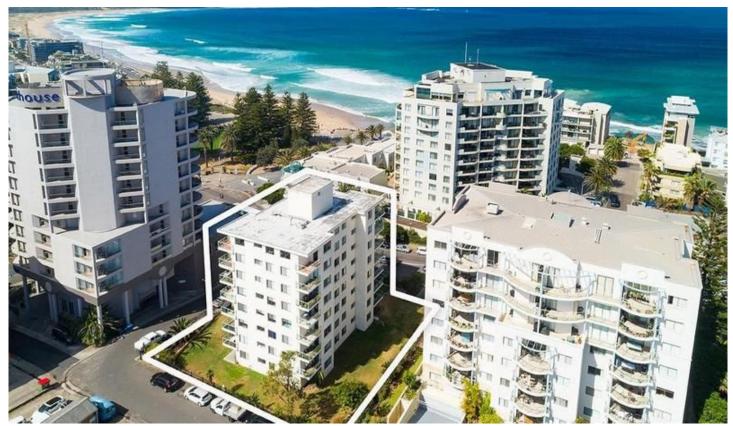

22/1-5 Gerrale Street Cronulla NSW

Offering expansive ocean views from all rooms, this contemporary & stylish top floor apartment is situated in the centre of Cronulla's vibrant hub.

- Open plan living and dining area, incl breakfast bar bench with full ocean views
- Enjoy easy outdoor flow to large, wrap-around balcony
- Great sized entertaining terrace with panoramic ocean
- Expansive kitchen with induction stove top and quality stainless steel appliances including Smeg and Miele included
- Master bedroom appointed with tasteful ensuite and views
- Custom cabinetry throughout kitchen, bedrooms and bathrooms
- North East facing apartment drenched in natural light