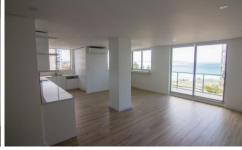

22/1-5 Gerrale Street Cronulla NSW

Offering expansive ocean views from all rooms, this contemporary & stylish top floor apartment is situated in the centre of Cronulla's vibrant hub.

- Open plan living and dining area, incl breakfast bar bench with full ocean views
- Enjoy easy outdoor flow to large, wrap-around balcony
- Great sized entertaining terrace with panoramic ocean
- Expansive kitchen with induction stove top and quality stainless steel appliances including Smeg and Miele included
- Master bedroom appointed with tasteful ensuite and views
- Custom cabinetry throughout kitchen, bedrooms and bathrooms
- North East facing apartment drenched in natural light