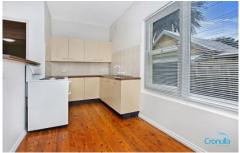

- Spacious living area following to kitchen
- Solid timber flooring throughout
- Well maintained kitchen
- Over sized bedroom with built-in-robe
- Recently updated ensuite style bathroom
- Shared laundry facilities
- Well maintained block in quiet cul-de-sac position
- Walking distance to Cronulla Central