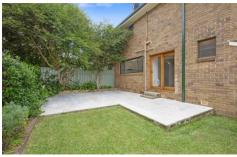

- Spacious open plan living and dining with new floating floors
- Beautiful modern kitchen with plenty of storage, induction cooktop & dishwasher
- Fresh paint throughout and brand new carpet upstairs
- Updated laundry/powder room with toilet downstairs
- Main bedroom with walk through wardrobe & ensuite
- Air conditioning downstairs & ceiling fans in all bedrooms
- Single lock up garage with internal access + additional carspace on driveway in front of garage
- Generous courtyard with paved outdoor entertaining area
- Walking distance to Caringbah train station, shops, parks