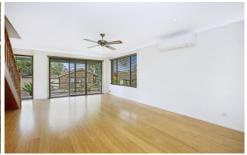

- Spacious open plan living and dining with new floating floors
- Beautiful modern kitchen with plenty of storage, induction cooktop & dishwasher
- Fresh paint throughout and brand new carpet upstairs
- Updated laundry/powder room with toilet downstairs
- Main bedroom with walk through wardrobe & ensuite
- Air conditioning downstairs & ceiling fans in all bedrooms
- Single lock up garage with internal access + additional carspace on driveway in front of garage
- Generous courtyard with paved outdoor entertaining area
- Walking distance to Caringbah train station, shops, parks