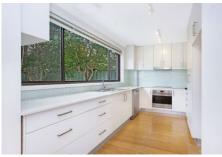

- Spacious open plan living and dining with new floating floors
- Beautiful modern kitchen with plenty of storage, induction cooktop & dishwasher
- Fresh paint throughout and brand new carpet upstairs
- Updated laundry/powder room with toilet downstairs
- Main bedroom with walk through wardrobe & ensuite
- Air conditioning downstairs & ceiling fans in all bedrooms
- Single lock up garage with internal access + additional carspace on driveway in front of garage
- Generous courtyard with paved outdoor entertaining area
- Walking distance to Caringbah train station, shops, parks