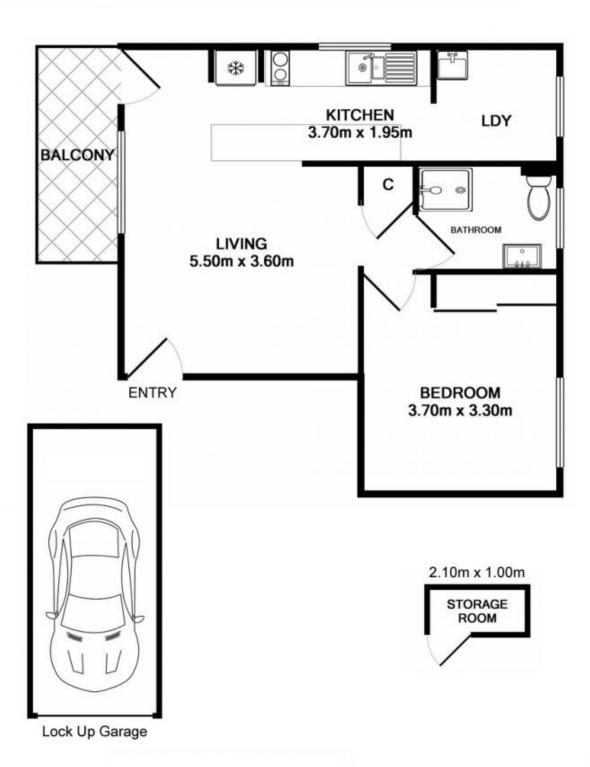

## 10/60 Kurnell Road Cronulla NSW

Quietly set back from the street, this North facing apartment is conveniently positioned within walking distance from Cronulla's shops, beaches and transport.

- Spacious living/dining opening to sunny North facing balcony
- Renovated kitchen with quality appliances & breakfast bar
- Great sized bedroom with mirrored built-in-robe
- Well appointed modern bathroom & separate internal laundry
- Single lock up garage and additional storage room
- Privately set on the second floor of a security block

## 1 🚐 1 🖺 1 🖨

Building Size: 78.1 sqm

View : https://www.cronullarealestate.com.au/le

ase/nsw/sutherland/cronulla/residential/

apartment/6577246

Property Management Team 02 9523 9422

10/60 Kurnell Road Cronulla