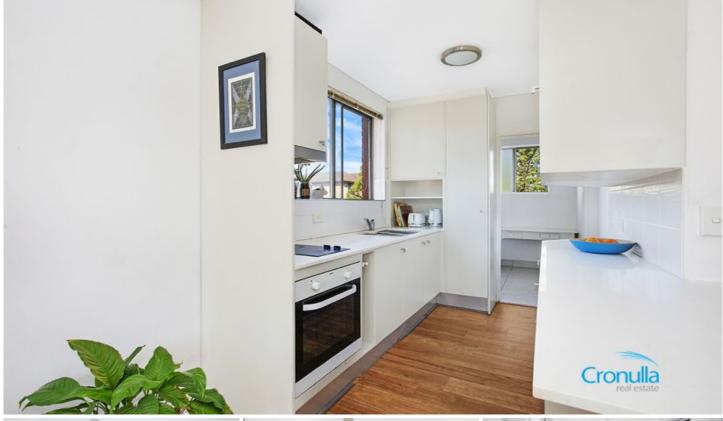

## 10/60 Kurnell Road Cronulla NSW

Quietly set back from the street, this North facing apartment is conveniently positioned within walking distance from Cronulla's shops, beaches and transport.

- Spacious living/dining opening to sunny North facing balcony
- Renovated kitchen with quality appliances & breakfast bar
- Great sized bedroom with mirrored built-in-robe
- Well appointed modern bathroom & separate internal laundry
- Single lock up garage and additional storage room
- Privately set on the second floor of a security block