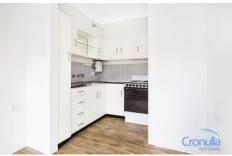

- Quietly set towards the rear of a well maintained block
- Top floor position with North-east aspect
- New flooring and recently painted throughout
- Neat and tidy original kitchen
- Good sized bedroom with ensuite style bathroom
- Undercover car space on title
- Easy walk to everything Cronulla has to offer