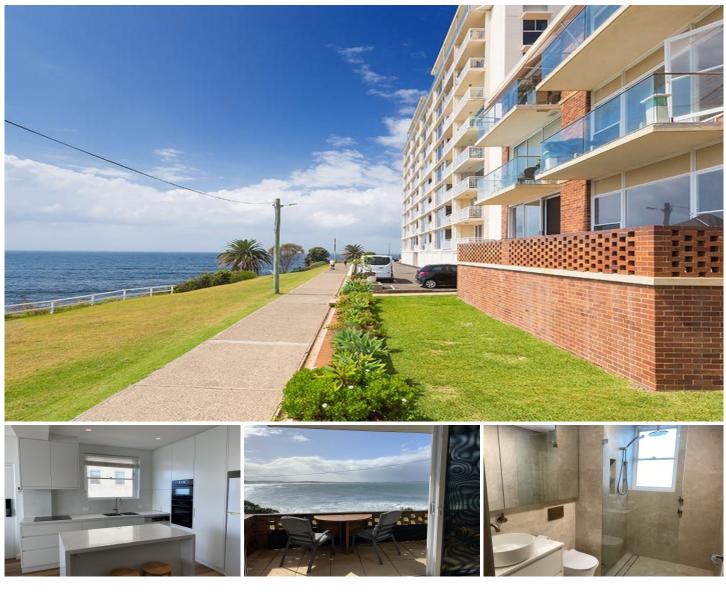

## 2/14 The Esplanade Cronulla NSW

Glorious sunrises, uninterrupted sparkling ocean vistas and an unrivalled Esplanade position are the hallmarks of this modern two bedroom apartment situated on the elevated ground.

Located on the water's edge, this exceptional apartment offers a unique opportunity to enjoy the enviable lifestyle that epitomises Cronulla with the surf club, RSL, cafes, restaurants, parks, shops and transport all nearby.

- Captivating views over Cronulla's beaches, Bate Bay & beyond

- Elevated ground floor position, sunny north aspect, direct Esplanade access

- Natural light filled interiors with effortless flow to the balcony

- Sleek modern kitchen with stainless steel appliances

View : https://www.cronullarealestate.com.au/lease/nsw/ sutherland/cronulla/residential/unit/7110510

Property Management Team 02 9523 9422