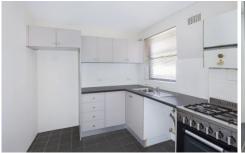

## 11/5 Trickett Road Woolooware NSW

This two bedroom unit in the heart of Woolooware is the ideal home for ultra convenience. Located within walking distance to Woolooware Oval and train station.

- Sun-drenched east facing spacious lounge dining
- Two generous bedrooms, main with built in robe
- Non-allocated parking available
- Internal laundry facilities in kitchen and option of shared laundry
- Walking distance to Woolooware oval & train station