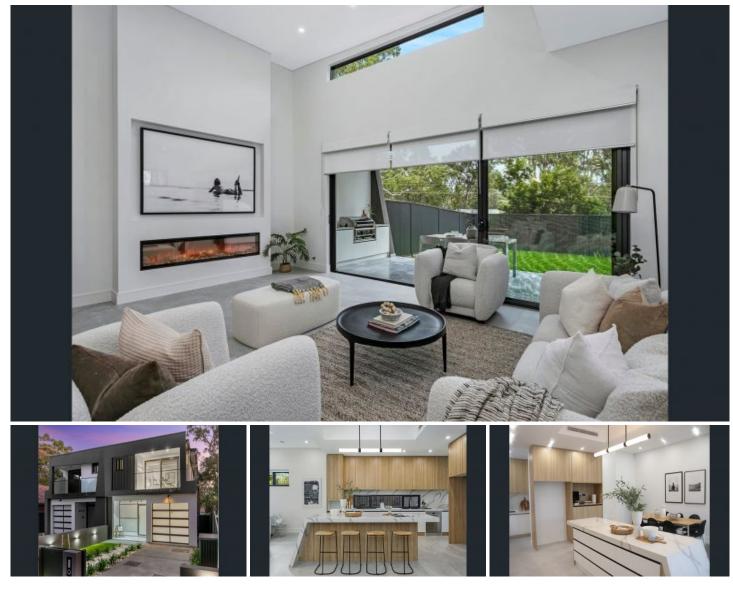

## 6B Flide Street Caringbah NSW

Situated in a quiet tree-lined street, this stunning light-filled home offers luxury living with a contemporary open plan design and premium high-end finishes throughout.

- Stunning main living with built-in cabinetry and electric fireplace

- Gourmet entertainer's kitchen with Smeg appliances

- Spacious bedrooms including huge master suite with en-suite and balcony

- Ducted air-conditioning, video intercom, CCTV and home alarm