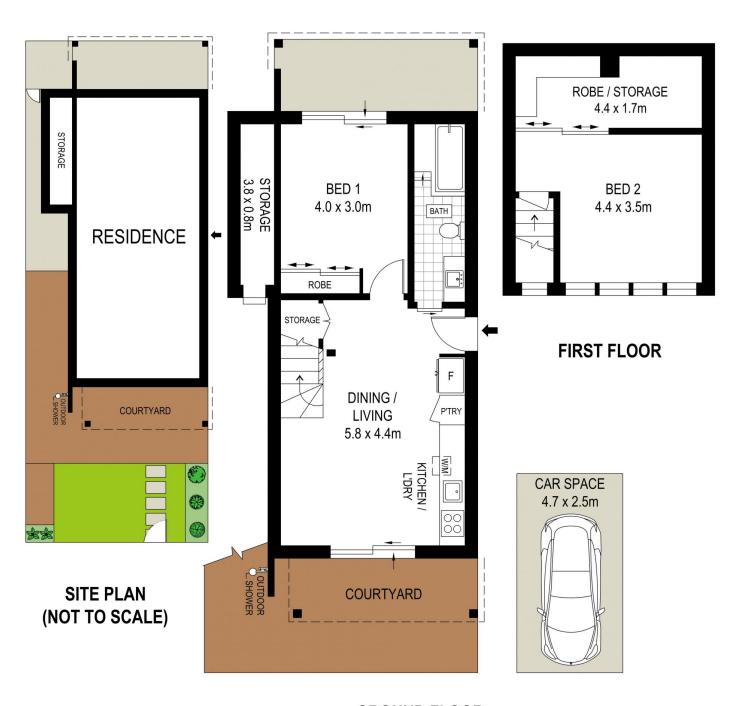

## 2 🕒 1 📛 1 🖨

Building Size: 148 sqm

View : https://www.cronullarealestate.com.au/le

ase/nsw/sutherland/kurnell/residential/to

wnhouse/7783626

Property Management Team 02 9523 9422

**GROUND FLOOR** 

DISCLAIMER: THIS IS FOR ILLUSTRATIVE PURPOSES ONLY, ALL DIMENSIONS ARE APPROXIMATE AND IT DOES NOT CONSTITUTE PART OF ANY LEGAL DOCUMENTS.