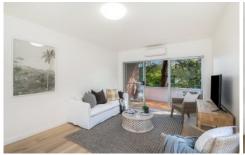

## 1/34 Talara Road Gymea NSW

This beautifully renovated apartment is located on the first floor of a security block only moments walk to Gymea Village and public transport.

- ? Modern kitchen caesarstone benchtops & dishwasher
- Open plan living/dining opening to sunny balcony
- ? Generous bedrooms both with built-in wardrobes
- Plantation shutters and roller blinds have been installed throughout
- Split system air conditioning in living area, ceiling fan in master bedroom
- ? Beautiful fresh bathroom with separate bath and shower ? Internal laundry with storage
- Single lock up garage