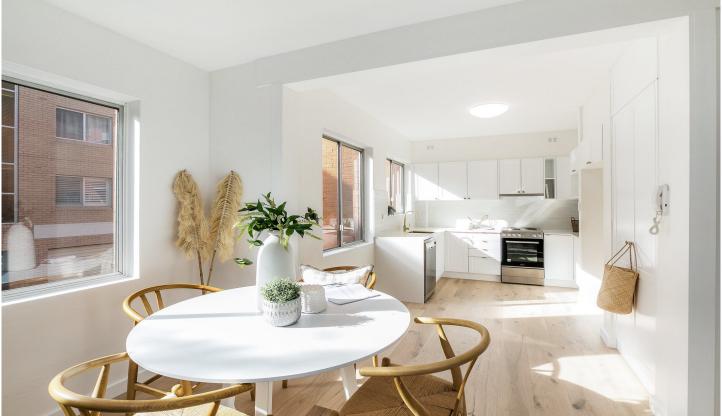

## 1/34 Talara Road Gymea NSW

This beautifully renovated apartment is located on the first floor of a security block only moments walk to Gymea Village and public transport.

- ? Modern kitchen caesarstone benchtops & dishwasher
- Open plan living/dining opening to sunny balcony
- ? Generous bedrooms both with built-in wardrobes
- Plantation shutters and roller blinds have been installed throughout
- Split system air conditioning in living area, ceiling fan in master bedroom
- ? Beautiful fresh bathroom with separate bath and shower ? Internal laundry with storage
- Single lock up garage