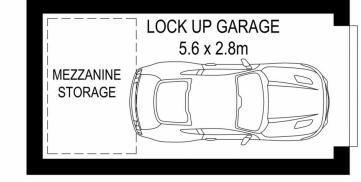

- Stunning renovated bathroom with European laundry facilities

- Single lock up garage & on site visitor/residents parking

- Double glazed windows, split system air-conditioner

- Across the road from South Village & a short stroll to cafes, restaurants & transport

## 2 🎮 1 🚔 1 🚘

Building Size : 84 sqm

View : htt as

: https://www.cronullarealestate.com.au/le ase/nsw/sutherland/kirrawee/residential/ apartment/7865367

Property Management Team 02 9523 9422

DISCLAIMER: THIS IS FOR ILLUSTRATIVE PURPOSES ONLY, ALL DIMENSIONS ARE APPROXIMATE AND IT DOES NOT CONSTITUTE PART OF ANY LEGAL DOCUMENTS.