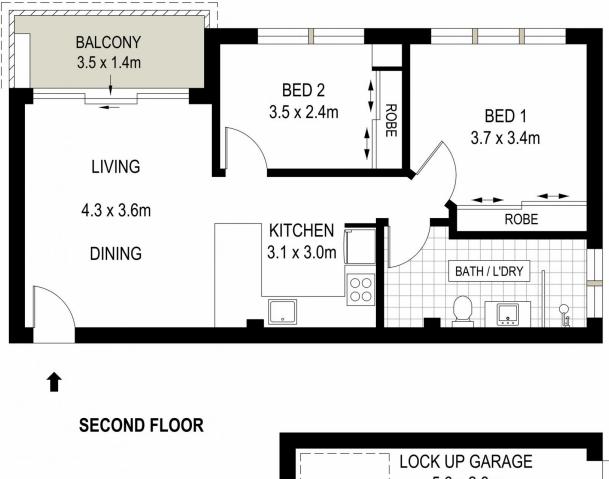

## 2 🎮 1 🚔 1 🚘

Building Size : 84 sqm

View : htt as

: https://www.cronullarealestate.com.au/le ase/nsw/sutherland/kirrawee/residential/ apartment/7865367

Property Management Team 02 9523 9422

DISCLAIMER: THIS IS FOR ILLUSTRATIVE PURPOSES ONLY, ALL DIMENSIONS ARE APPROXIMATE AND IT DOES NOT CONSTITUTE PART OF ANY LEGAL DOCUMENTS.