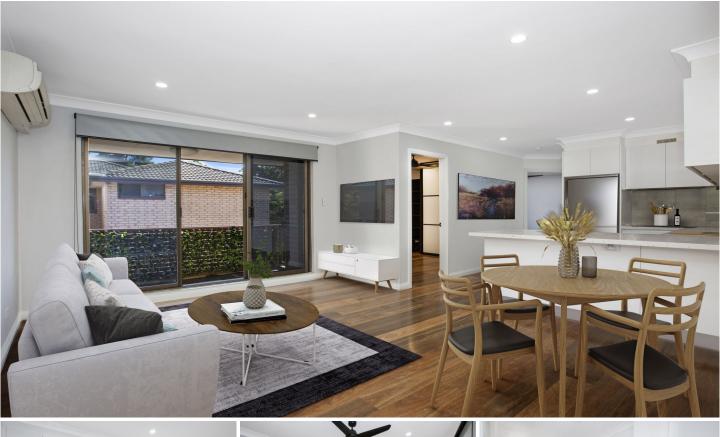

## 24/125-129 Oak Road Kirrawee NSW

Boasting renovated light filled interiors, this sensational top floor apartment offers a lifestyle of ultimate convenience being located across the road from the recently established South Village and parklands.

- Light filled lounge flows perfectly to sunny balcony

- Modern open plan kitchen has breakfast server & ample cupboard space

- Generous sized bedrooms with ceiling fans, main with mirrored built-in-robe

- Stunning renovated bathroom with European laundry facilities

- Single lock up garage & on site visitor/residents parking

- Double glazed windows, split system air-conditioner

- Across the road from South Village & a short stroll to cafes, restaurants & transport