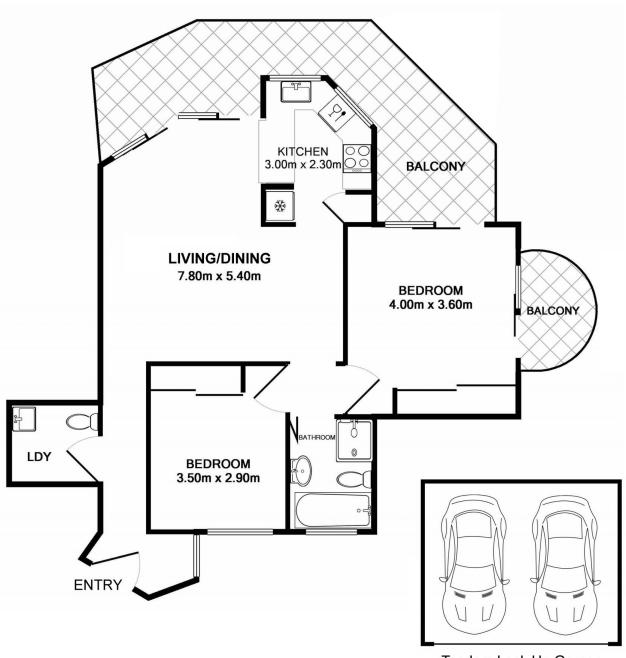

## 7/235 Kingsway Caringbah NSW

Boasting spacious interiors and a free flowing design, this chic apartment caters to everyone. Within close proximity to Caringbah shops, transport, schools and parks, do not miss out on this outstanding opportunity.

- Spacious lounge & dining area with timber flooringGourmet kitchen with quality appliances
- Generous bedrooms both with built-ins
- Main bedroom with balcony access
- Large contemporary bathroom with quality finishes
- Generous balcony perfect for entertaining
- Air-conditioning in main bedroom and lounge
- Laundry with additional toilet
- Double lock-up-garage