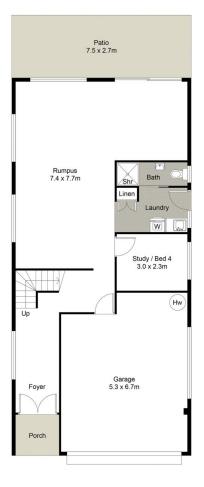

- Spacious family home over two storeys
- Upstairs living room opens to balcony with panoramic views
- Huge open plan eat in kitchen with quality appliances
- Downstairs rumpus room opening to outdoor entertaining
- Three oversized bedrooms with built ins, additional study or 4th bedroom
- Double garage with internal access
- Walk to local schools & shops

4 📮 2 🖺 4 🖨

**View :** https://www.cronullarealestate.com.au/lease/nsw/sutherland/kurnell/residential/house/8013036

Property Management Team 02 9523 9422

GROUND FLOOR

SITE PLAN

This floor plan including furniture, fixture measurements and dimensions are approximate and for illustrative purposes only. BoxBrownie.com gives no guarantee, warranty or representation as to the accuracy and layout.