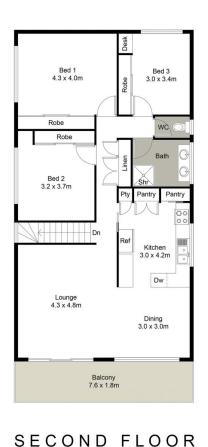

- Spacious family home over two storeys
- Upstairs living room opens to balcony with panoramic views
- Huge open plan eat in kitchen with quality appliances
- Downstairs rumpus room opening to outdoor entertaining
- Three oversized bedrooms with built ins, additional study or 4th bedroom
- Double garage with internal access
- Walk to local schools & shops

4 📮 2 🖺 4 🖨

**View :** https://www.cronullarealestate.com.au/lease/nsw/sutherland/kurnell/residential/house/8013036

Property Management Team 02 9523 9422

GROUND FLOOR

SITE PLAN

This floor plan including furniture, fixture measurements and dimensions are approximate and for illustrative purposes only. BoxBrownie.com gives no guarantee, warranty or representation as to the accuracy and layout.