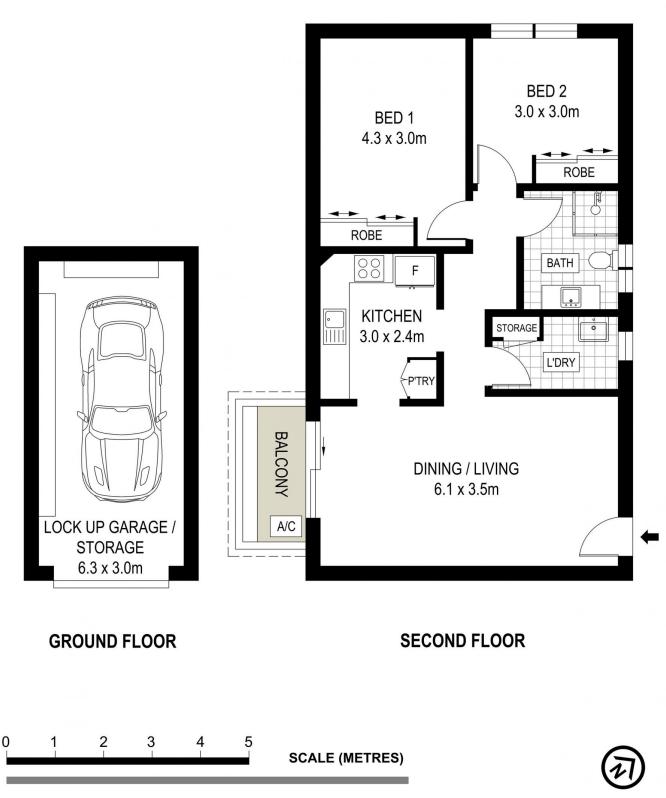

## 2 🎮 1 🚰 1 🚘

Building Size : 95.7 sqm

View :

: https://www.cronullarealestate.com.au/le ase/nsw/sutherland/cronulla/residential/ apartment/8013674

Property Management Team 02 9523 9422

DISCLAIMER: THIS IS FOR ILLUSTRATIVE PURPOSES ONLY, ALL DIMENSIONS ARE APPROXIMATE AND IT DOES NOT CONSTITUTE PART OF ANY LEGAL DOCUMENTS.