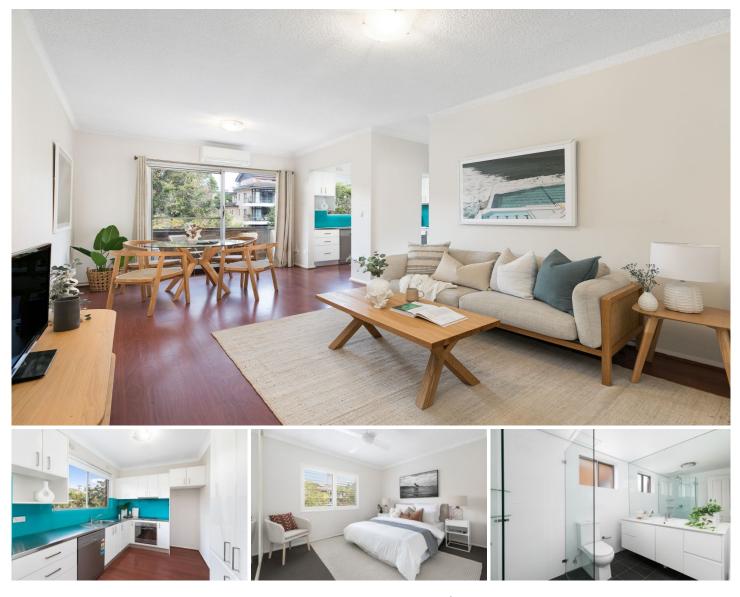

## 4/13-15 Allison Road Cronulla NSW

This beautiful, renovated apartment is well positioned on a tree lined street and located in the very popular South Cronulla area, adjacent to Gunnamatta Park and within a short stroll Shelley Beach.

? Contemporary kitchen with stainless steel fittings and dishwasher

- ? Floorboards throughout the open plan living/dining area
- ? Balcony flowing from living with pleasant leafy outlook
- ? Two well sized bedrooms with built in robes

? Stylish renovated bathroom with frameless glass shower & oversized vanity

? Internal laundry and single lock up garage.

? Conveniently positioned on the second floor in a security block