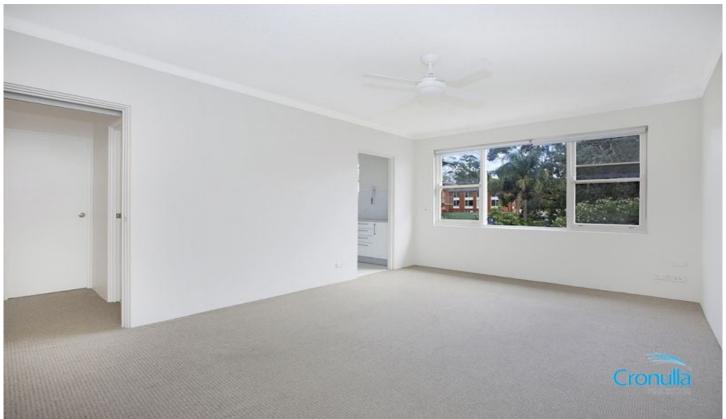

- Open plan living and dining space with wide-fronted window
- Modern kitchen is equipped with ample cupboard space
- Double bedrooms have built-ins, main enjoys bay glimpses
- Neat bathroom includes laundry facilities, separate w/c
- Oversized lock-up garage with room for storage and workshop
- Located in a wall maintained secure block
- Walking distance to Cronulla Central and footsteps to Tonkin Oval and Gunnamatta Bay