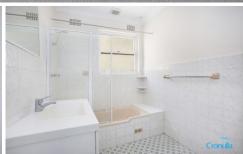

- Open plan living and dining space with wide-fronted window
- Modern kitchen is equipped with ample cupboard space
- Double bedrooms have built-ins, main enjoys bay glimpses
- Neat bathroom includes laundry facilities, separate w/c
- Oversized lock-up garage with room for storage and workshop
- Located in a wall maintained secure block
- Walking distance to Cronulla Central and footsteps to Tonkin Oval and Gunnamatta Bay