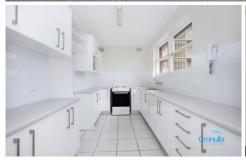

- Open plan living and dining space with wide-fronted window
- Modern kitchen is equipped with ample cupboard space
- Double bedrooms have built-ins, main enjoys bay glimpses
- Neat bathroom includes laundry facilities, separate w/c
- Oversized lock-up garage with room for storage and workshop
- Located in a wall maintained secure block
- Walking distance to Cronulla Central and footsteps to Tonkin Oval and Gunnamatta Bay