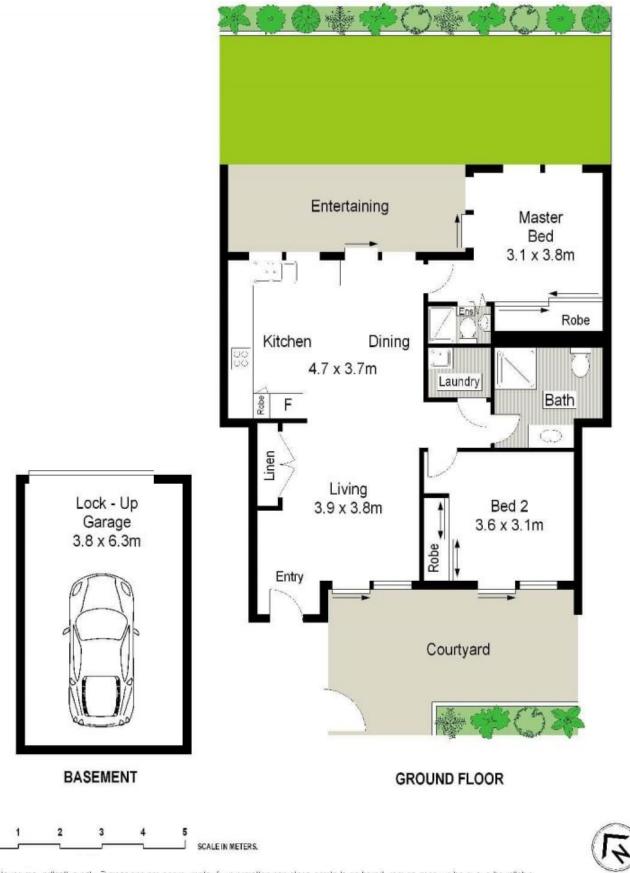

## 2/17A-19 Searl Road Cronulla NSW

Set back from the street this uniquely designed, modern, villa style apartment is situated in one of Cronulla's most sought after and convenient locations within easy walking distance to everything Cronulla has to offer.

- Huge open plan living and dining
- Modern kitchen with s/steel appliances and gas cooking
- Pet friendly
- Single lock-up garage
- Two double bedrooms both with built-in-robes
- Main bedroom has ensuite
- Large entertainers garden area drenched in sunlight
- Secure front courtyard
- Reverse cycle air condition
- Gas bayonet in lounge room and outdoors for bbq
- Modern bathroom with shower
- New curtains