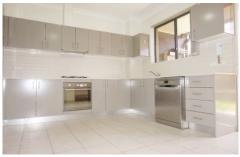

- Huge open plan living and dining
- Modern kitchen with s/steel appliances and gas cooking
- Pet friendly
- Single lock-up garage
- Two double bedrooms both with built-in-robes
- Main bedroom has ensuite
- Large entertainers garden area drenched in sunlight
- Secure front courtyard
- Reverse cycle air condition
- Gas bayonet in lounge room and outdoors for bbq
- Modern bathroom with shower
- New curtains