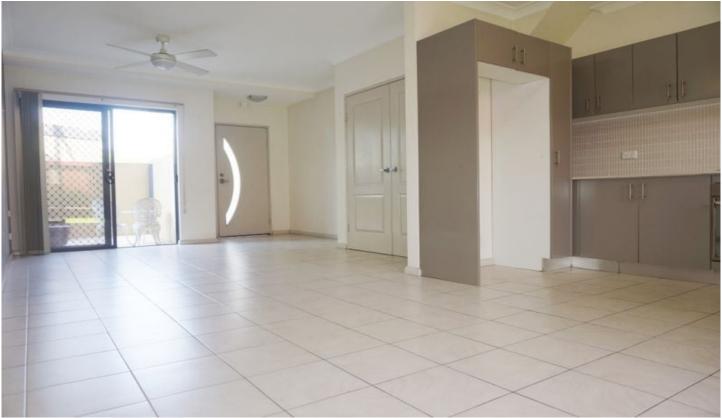

- Huge open plan living and dining
- Modern kitchen with s/steel appliances and gas cooking
- Pet friendly
- Single lock-up garage
- Two double bedrooms both with built-in-robes
- Main bedroom has ensuite
- Large entertainers garden area drenched in sunlight
- Secure front courtyard
- Reverse cycle air condition
- Gas bayonet in lounge room and outdoors for bbq
- Modern bathroom with shower
- New curtains