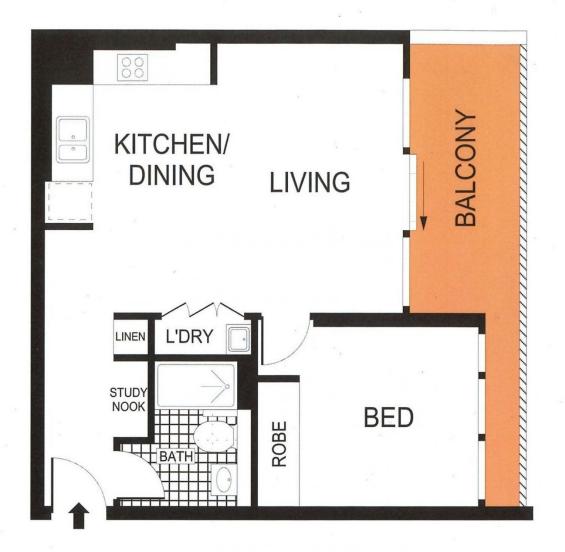

## 101/1 Foreshore Boulevard Woolooware NSW

Situated on the 1st floor of "Sea" building in the popular Woolooware Bay development, this north facing well appointed one bedroom unit offers luxury finishes throughout and a sought after location.

## Features include:

- Kitchen complete with European appliances and stone bench top
- Quality timber flooring
- Air conditioning and study nook
- Generously proportioned bedroom with built-in wardrobe and balcony access