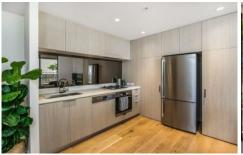

## Features include:

- Kitchen complete with European appliances and stone bench top
- Quality timber flooring
- Air conditioning and study nook
- Generously proportioned bedroom with built-in wardrobe and balcony access