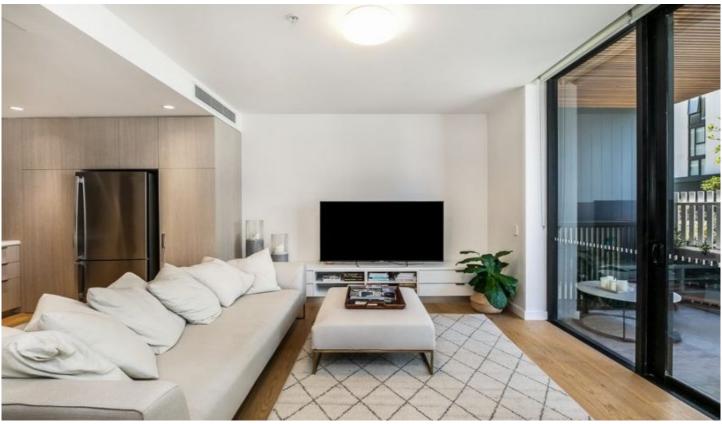

## 101/1 Foreshore Boulevard Woolooware NSW

Situated on the 1st floor of "Sea" building in the popular Woolooware Bay development, this north facing well appointed one bedroom unit offers luxury finishes throughout and a sought after location.

## Features include:

- Kitchen complete with European appliances and stone bench top
- Quality timber flooring
- Air conditioning and study nook
- Generously proportioned bedroom with built-in wardrobe and balcony access