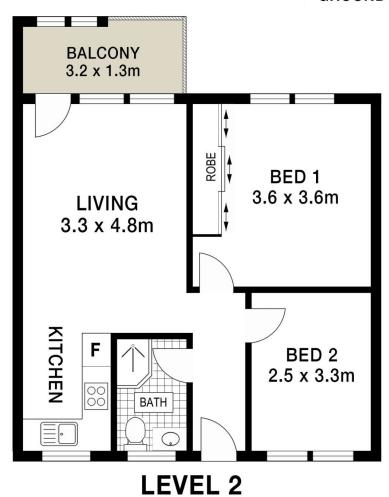

## 8/30 Croydon Street Cronulla NSW

Situated just minutes to Cronulla's beaches, cafes, shopping and transport, this well presented apartment holds immense appeal.

- ? Open plan living and dining areas? Spacious light filled bedrooms
- ? Updated kitchen with stainless steel appliances
- ? Split system air-conditioning
- ? Shared laundry facilities available
- ? Registered undercover car space
- ? Positioned in a boutique complex of only ten
- ? Conveniently located close to shops, transport and beaches

## 8/30 Croydon St, Cronulla