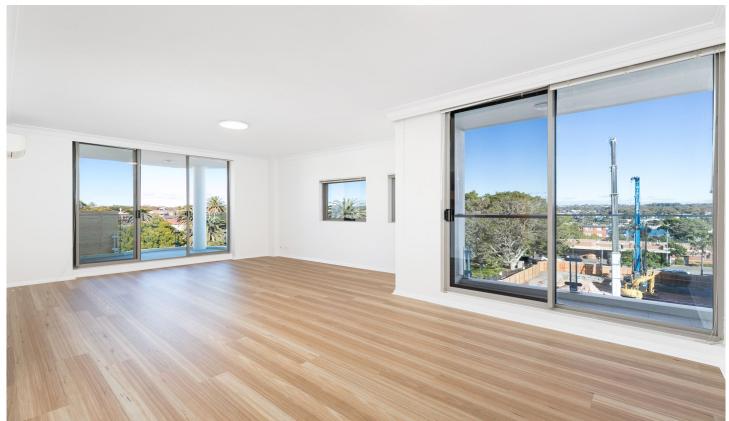

## 23/59-63 Gerrale Street Cronulla NSW

Located in the highly sort after ""PENINSULA" Apartment Building and occupying the a desirable East Aspect on the 5th floor. This incredible apartment boasts both ocean and bay views. Centrally located with shops, cafes, restaurants, beaches and transport all at your doorstep, this property provides a lifestyle that is seldom achievable.

- On the 5th floor of a secure block with lift access
- Open plan living & dining opening to sunny balcony
- Tasteful and light filled interiors throughout
- Modern kitchen with ample storage
- Master suite with built in robe and large ensuite
- Second bedroom with built in robe and balcony access
- Well presented main bathroom and separate internal laundry
- Single garage with plenty of storage
- Shops, cafes, restaurants, beaches and transport all at