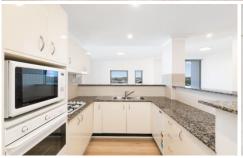

- On the 5th floor of a secure block with lift access
- Open plan living & dining opening to sunny balcony
- Tasteful and light filled interiors throughout
- Modern kitchen with ample storage
- Master suite with built in robe and large ensuite
- Second bedroom with built in robe and balcony access
- Well presented main bathroom and separate internal laundry
- Single garage with plenty of storage
- Shops, cafes, restaurants, beaches and transport all at