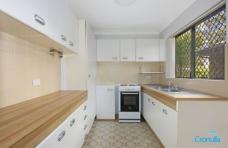

- Boasting a north aspect with leafy park-like surrounds
- Open plan living areas flows onto the courtyard
- Well maintained kitchen with ample storage
- Generous sized bedrooms main with built in robe
- Full sized bathroom with separate bath and shower
- Single lock-up garage and off street parking available
- Internal laundry facilities with additional toilet
- Trains, buses, schools and shops within walking distance