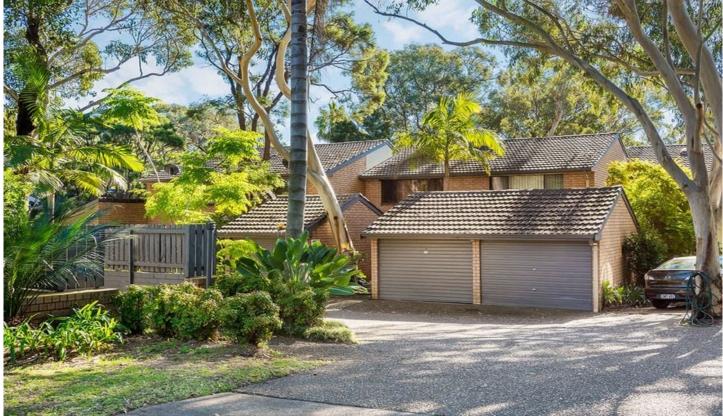

## 25/97-103 Denman Avenue Woolooware NSW

This neatly presented townhouse enjoys a leafy north aspect that extends to Woolooware Golf Club. This peaceful retreat is located in a friendly community complex with trains, buses, schools and shops within walking distance.

- Boasting a north aspect with leafy park-like surrounds
- Open plan living areas flows onto the courtyard
- Well maintained kitchen with ample storage
- Generous sized bedrooms main with built in robe
- Full sized bathroom with separate bath and shower
- Single lock-up garage and off street parking available
- Internal laundry facilities with additional toilet
- Trains, buses, schools and shops within walking distance