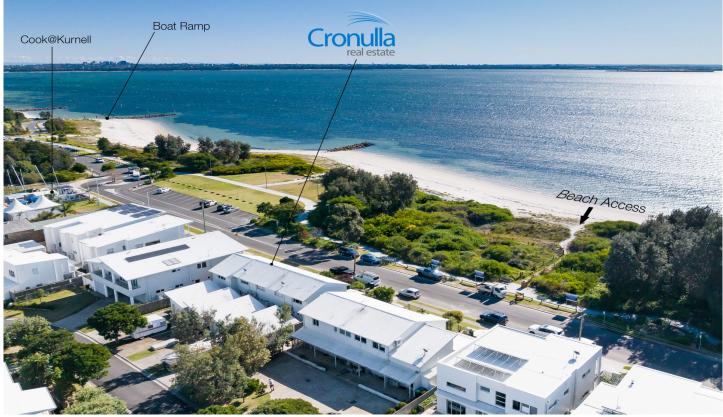

## 5/294-296 Prince Charles Parade Kurnell NSW

Perfectly located across the road from Silver Beach, this modern townhouse features a north facing sun drenched courtyard, light and bright interiors, stylish contemporary kitchen with open plan living area, all flowing seamlessly through BI folding doors to a sunny entertaining deck and courtyard.

- Positioned directly across the road from popular Silver
- Kitchen with quality European appliances and dishwasher
- Timber floorboards in living areas, carpeted bedrooms, air conditioning
- North facing undercover deck and courtyard with tranquil outlook towards the beach
- Two bedrooms upstairs with built in robes
- Modern bathroom with shower and toilet
- Off street parking for three vehicles within gated