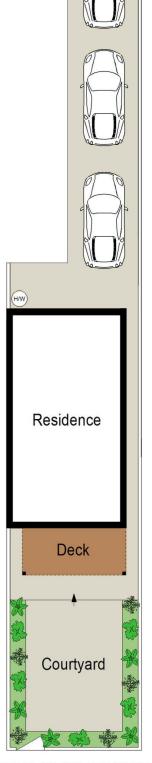

FIRST FLOOR

SITE PLAN (NOT TO SCALE)

Scale in metres. Indicative only. Dimensions are approximate. All information contained herein is gathered from sources we believe to be reliable. However we cannot guarantee its accuracy and interested persons should rely on their own enquiries.

- Positioned directly across the road from popular Silver
- Kitchen with quality European appliances and dishwasher
- Timber floorboards in living areas, carpeted bedrooms, air conditioning
- North facing undercover deck and courtyard with tranquil outlook towards the beach
- Two bedrooms upstairs with built in robes
- Modern bathroom with shower and toilet
- Off street parking for three vehicles within gated