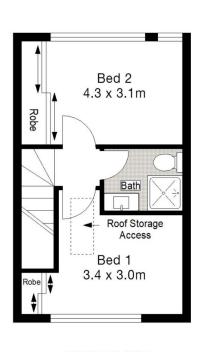

FIRST FLOOR

SITE PLAN (NOT TO SCALE)

Scale in metres. Indicative only. Dimensions are approximate. All information contained herein is gathered from sources we believe to be reliable. However we cannot guarantee its accuracy and interested persons should rely on their own enquiries.

- Positioned directly across the road from popular Silver
- Kitchen with quality European appliances and dishwasher
- Timber floorboards in living areas, carpeted bedrooms, air conditioning
- North facing undercover deck and courtyard with tranquil outlook towards the beach
- Two bedrooms upstairs with built in robes
- Modern bathroom with shower and toilet
- Off street parking for three vehicles within gated