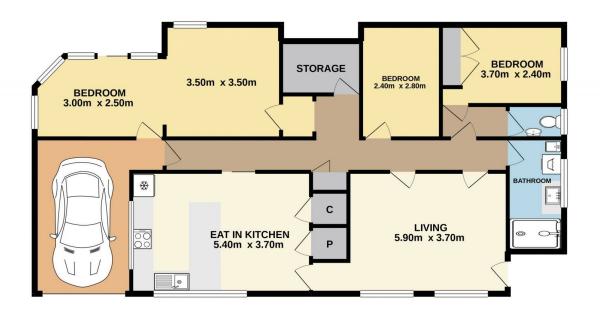

## 332A President Avenue Gymea NSW

Recently renovated and conveniently located, this generously proportioned part house is the perfect opportunity to secure a family home in a desirable location convenient to local schools, shops and transport.

- Modern eat in kitchen with ample storage
- Functional floor plan & generous proportions throughout
- Large family living & dining area + study
- Three bedrooms, two with built in robes
- Huge master bedroom with two built-ins
- Single garage, and carport
- Internal laundry facilities
- Walking distance to Gymea Central