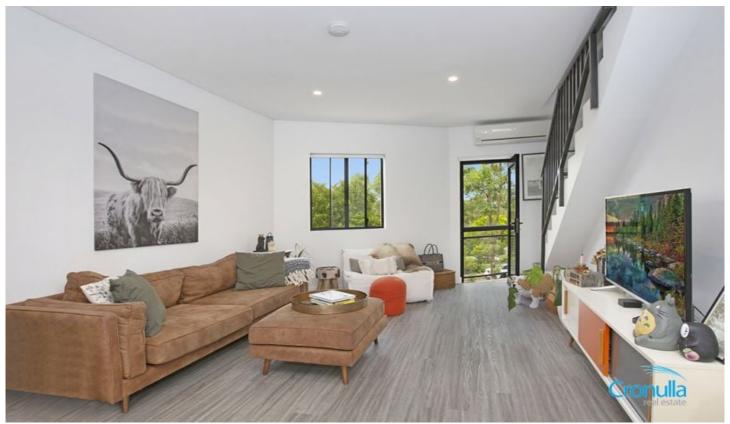

### First floor consists of:

- Huge open plan living and dining opening to balcony
- Modern kitchen with s/steel appliances and gas cooking
- Internal laundry including W.C.
- Secure underground lock-up garage