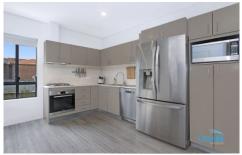

### First floor consists of:

- Huge open plan living and dining opening to balcony
- Modern kitchen with s/steel appliances and gas cooking
- Internal laundry including W.C.
- Secure underground lock-up garage