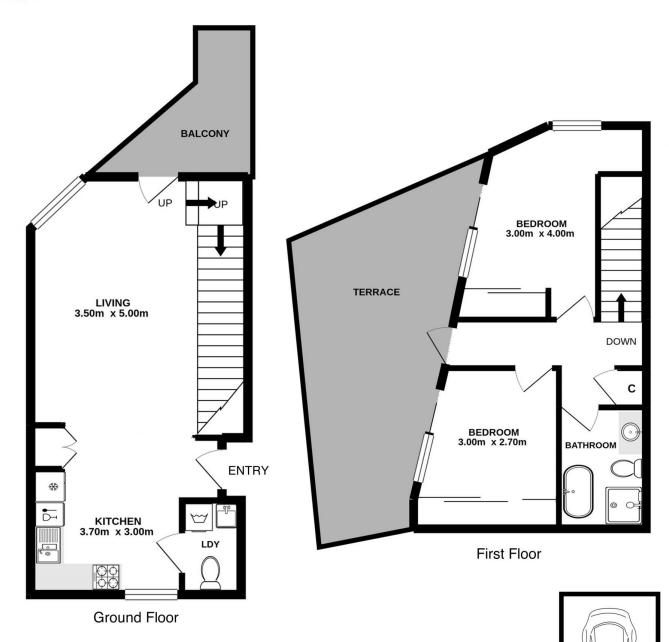

#### 14/17A-19 Searl Road Cronulla NSW

Set back from the street this uniquely designed, modern, townhouse style apartment with secure underground lock-up garage is situated in one of Cronulla's most sought after and convenient locations within easy walking distance to everything Cronulla has to offer.

### First floor consists of:

- Huge open plan living and dining opening to balcony
- Modern kitchen with s/steel appliances and gas cooking
- Internal laundry including W.C.
- Secure underground lock-up garage

#### Second floor consists of:

- Two double bedrooms both with built-in-robes
- Large entertainer's balcony with pleasant outlook
- Modern renovated bathroom with separate bath and shower

## 2 📭 1 🖺 1 🖨

View

Price : \$750 per week

Building Size: 104 sqm

: https://www.cronullarealestate.com.au/le ase/nsw/sutherland/cronulla/residential/

apartment/8102541

Property Management Team 02 9523 9422