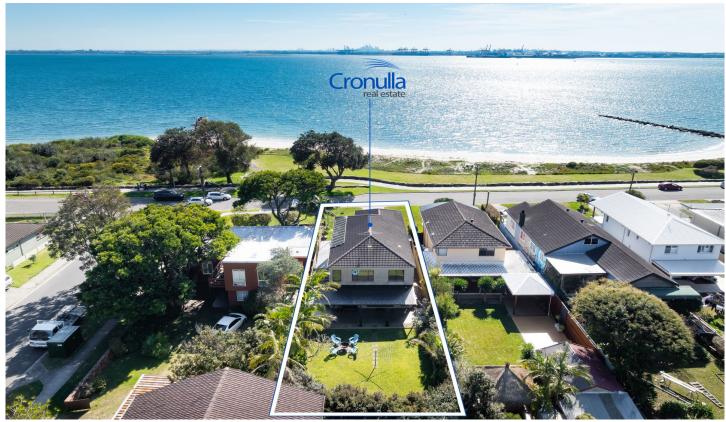

## 250 Prince Charles Parade Kurnell NSW

Nestled across from the glistening shores of Silver Beach Kurnell, this spacious beachfront family home offers an unparalleled coastal lifestyle. With four bedrooms and multiple indoor and outdoor living/entertaining areas, this unique property presents a rare opportunity to enjoy the best of beachfront living. Just in time for summer, now is the moment to secure this coveted coastal haven.

- Exceptionally spacious two story brick family home
- Occupying 600.7sqm level beachfront block
- Stunning 180 degree panoramic water views
- Multiple indoor and outdoor living/entertaining areas
- Upstairs family room opens to balcony with panoramic views
- Generous sized yard with manicured gardens
- Huge open plan eat in kitchen with quality appliances
- Four well-proportioned bedrooms with built-in-robes,

4 2 2 2

Price : Contact Agent Land Size : 600.7 sqm

View : https://www.cronullarealestate.com.au/sale/

nsw/sutherland/kurnell/residential/house/81

06835

Corey Bell 02 9523 9422

Jake Whittaker 02 9523 9422

250 Prince Charles Parade, Kurnell