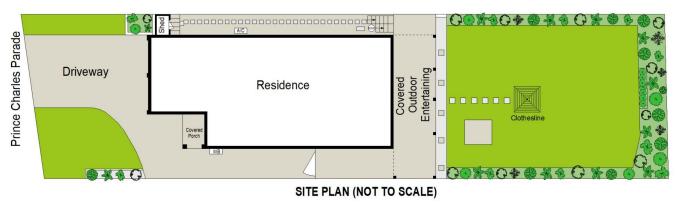

- Exceptionally spacious two story brick family home
- Occupying 600.7sqm level beachfront block
- Stunning 180 degree panoramic water views
- Multiple indoor and outdoor living/entertaining areas
- Upstairs family room opens to balcony with panoramic views
- Generous sized yard with manicured gardens
- Huge open plan eat in kitchen with quality appliances
- Four well-proportioned bedrooms with built-in-robes,