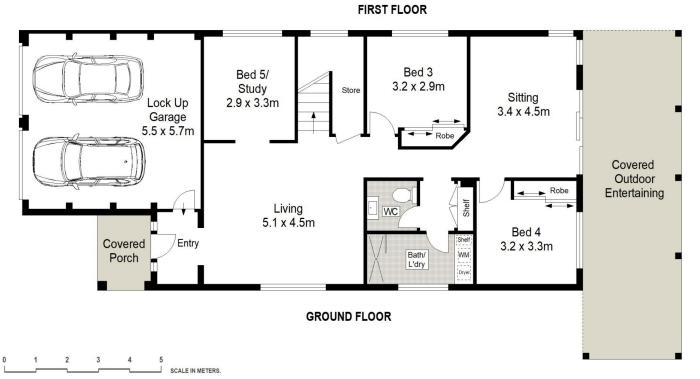

- Exceptionally spacious two story brick family home
- Occupying 600.7sqm level beachfront block
- Stunning 180 degree panoramic water views
- Multiple indoor and outdoor living/entertaining areas
- Upstairs family room opens to balcony with panoramic views
- Generous sized yard with manicured gardens
- Huge open plan eat in kitchen with quality appliances
- Four well-proportioned bedrooms with built-in-robes,