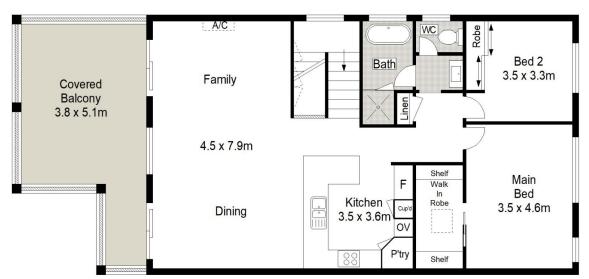

- Exceptionally spacious two story brick family home
- Occupying 600.7sqm level beachfront block
- Stunning 180 degree panoramic water views
- Multiple indoor and outdoor living/entertaining areas
- Upstairs family room opens to balcony with panoramic views
- Generous sized yard with manicured gardens
- Huge open plan eat in kitchen with quality appliances
- Four well-proportioned bedrooms with built-in-robes,