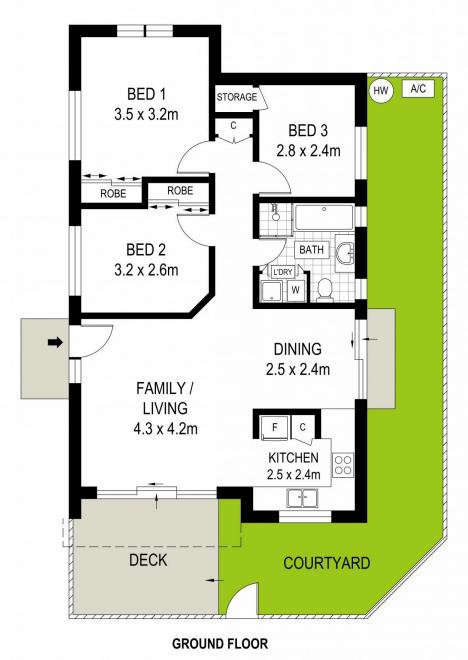

## 1/17 Harnleigh Avenue Woolooware NSW

This three-bedroom, single level villa offers open-plan living and a convenient, modern lifestyle. Located in a well-maintained complex of three, this home perfectly captures the essence of easy, carefree living, ideal for young families, couples and downsizers.

- Generously proportioned living & dining with seamless flow of indoor & outdoor entertaining
- Renovated kitchen with breakfast bar & quality appliances
- Sizeable master bedroom, two additional bedrooms, all with built in wardrobes.
- Neat and tidy bathroom with separate bath & shower complete with internal laundry facilities.
- Single lock up garage with mezzanine storage.
- Close proximity to Woolooware Train station, shops, and high school.

## 3 🚐 1 🔓 1 🗬

**Price** : Guide \$1.1 - \$1.2m

Building Size: 141 sqm

**View**: https://www.cronullarealestate.com.au/s

ale/nsw/sutherland/woolooware/residenti

al/villa/8107160

Corey Bell 02 9523 9422

Jake Whittaker 02 9523 9422

DISCLAIMER: THIS IS FOR ILLUSTRATIVE PURPOSES ONLY, ALL DIMENSIONS ARE APPROXIMATE AND IT DOES NOT CONSTITUTE PART OF ANY LEGAL DOCUMENTS.

**SCALE (METRES)**