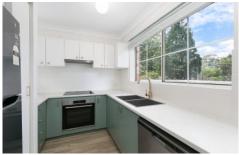

- Generously proportioned living & dining with seamless flow of indoor & outdoor entertaining
- Renovated kitchen with breakfast bar & quality appliances
- Sizeable master bedroom, two additional bedrooms, all with built in wardrobes.
- Neat and tidy bathroom with separate bath & shower complete with internal laundry facilities.
- Single lock up garage with mezzanine storage.
- Close proximity to Woolooware Train station, shops, and high school.