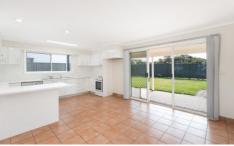

- Private and sunny north facing backyard
- Refurbished kitchen + dining room flows to the backyard
- Three sizeable bedrooms
- Outdoor entertaining area, private use of backyard
- Combined laundry and bathroom
- Single lock up garage with internal access, additional off street parking, storage shed
- Short walk to local schools, shops, beaches & National Park
- Gas hot water included in the rent