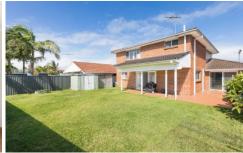

- Private and sunny north facing backyard
- Refurbished kitchen + dining room flows to the backyard
- Three sizeable bedrooms
- Outdoor entertaining area, private use of backyard
- Combined laundry and bathroom
- Single lock up garage with internal access, additional off street parking, storage shed
- Short walk to local schools, shops, beaches & National Park
- Gas hot water included in the rent