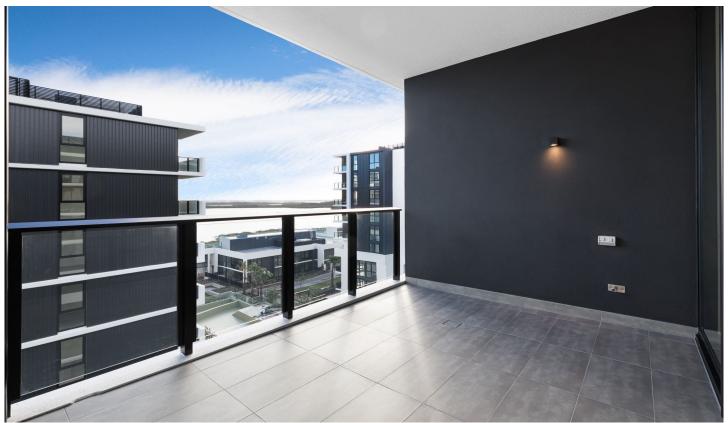

- Open plan living and dining area with expansive water views and air conditioning and separate study
- Internal European-style laundry with dryer included
- Premium kitchen with quality Smeg appliances, ample cupboard space and stone benchtops
- Designer style floor to ceiling tiled bathroom with high-end fixtures
- Covered tiled entertainers balcony with views of Woolooware Bay
- Car space with additional storage cage