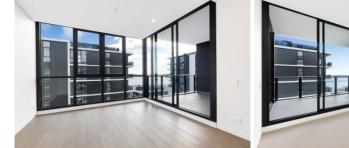

- Open plan living and dining area with expansive water views and air conditioning and separate study
- Internal European-style laundry with dryer included
- Premium kitchen with quality Smeg appliances, ample cupboard space and stone benchtops
- Designer style floor to ceiling tiled bathroom with high-end fixtures
- Covered tiled entertainers balcony with views of Woolooware Bay
- Car space with additional storage cage