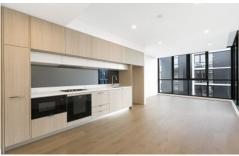

- Open plan living and dining area with expansive water views and air conditioning and separate study
- Internal European-style laundry with dryer included
- Premium kitchen with quality Smeg appliances, ample cupboard space and stone benchtops
- Designer style floor to ceiling tiled bathroom with high-end fixtures
- Covered tiled entertainers balcony with views of Woolooware Bay
- Car space with additional storage cage