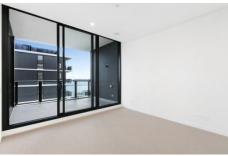

- Open plan living and dining area with expansive water views and air conditioning and separate study
- Internal European-style laundry with dryer included
- Premium kitchen with quality Smeg appliances, ample cupboard space and stone benchtops
- Designer style floor to ceiling tiled bathroom with high-end fixtures
- Covered tiled entertainers balcony with views of Woolooware Bay
- Car space with additional storage cage