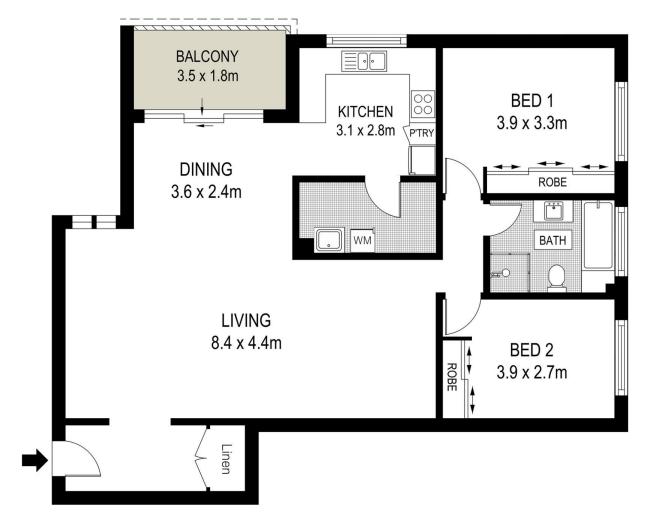

## 15/2 Vista Street Caringbah NSW

Positioned in an ultra-convenient location, this spacious, open plan, apartment is located in the heart of Caringbah. Its free-flowing design paired with spacious entertaining areas and ample storage, completed by a desirable central location and lock up garage presents a perfect opportunity to owner occupiers and investors alike. Enjoy all the convenience of cafes', restaurants, Caringbah shopping village, local sporting facilities and transport all only minutes away.

- Spacious lounge & dining, freshly painted throughout
- Functional oversized kitchen with adjoining laundry
- Two double sized bedrooms, both with built-in robes
- Sun drenched, large entertainers balcony
- Immaculate bathroom complete with separate bath &