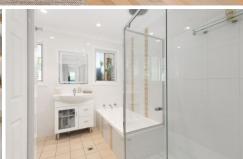

- ? Open plan living room with natural light and split system air-conditioning
- ? Updated kitchen with plenty of storage and bench space
- ? Two bedrooms with built-in wardrobes robes and ceiling fans
- ? Optional third bedroom, second living area or single lock-up garage
- ? Family bathroom with separate bath and shower plus European style laundry