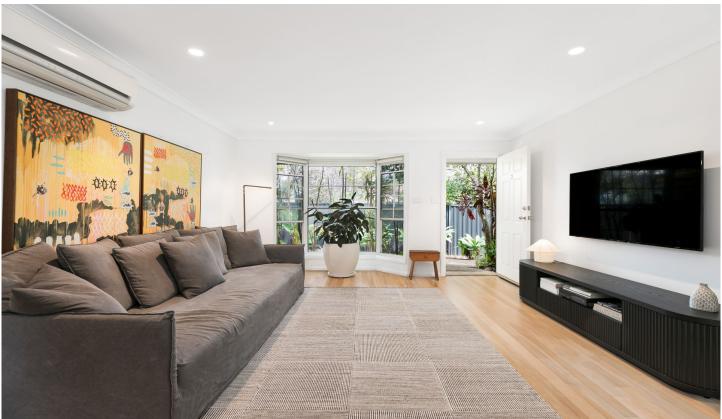

- ? Open plan living room with natural light and split system air-conditioning
- ? Updated kitchen with plenty of storage and bench space
- ? Two bedrooms with built-in wardrobes robes and ceiling fans
- ? Optional third bedroom, second living area or single lock-up garage
- ? Family bathroom with separate bath and shower plus European style laundry