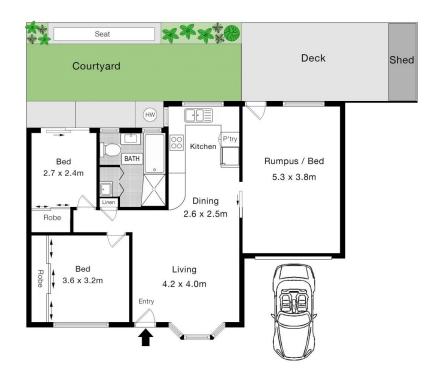

## 3/17 Harnleigh Avenue Woolooware NSW

Boasting an ideal north facing aspect, this single level brick residence offers the perfect opportunity for those looking for a low maintenance lifestyle. Ready for immediate enjoyment and conveniently located close to Cronulla Mall, beaches, local eateries and Woolooware train station.

- ? Open plan living room with natural light and split system air-conditioning
- ? Updated kitchen with plenty of storage and bench space
- ? Two bedrooms with built-in wardrobes robes and ceiling fans
- ? Optional third bedroom, second living area or single lock-up garage
- ? Family bathroom with separate bath and shower plus European style laundry

## 2 🕒 1 📛 1 🗬

Type : Villa

**Price** : \$1,000,000 **Building Size** : 124 sqm

View : https://www.cronullarealestate.com.au/s

ale/nsw/sutherland/woolooware/residenti

al/villa/8139039

Corey Bell 02 9523 9422