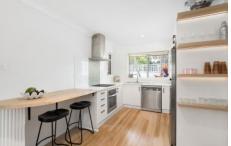

- ? Open plan living room with natural light and split system air-conditioning
- ? Updated kitchen with plenty of storage and bench space
- ? Two bedrooms with built-in wardrobes robes and ceiling fans
- ? Optional third bedroom, second living area or single lock-up garage
- ? Family bathroom with separate bath and shower plus European style laundry