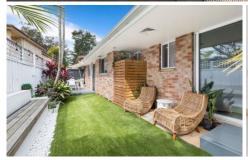

- ? Open plan living room with natural light and split system air-conditioning
- ? Updated kitchen with plenty of storage and bench space
- ? Two bedrooms with built-in wardrobes robes and ceiling fans
- ? Optional third bedroom, second living area or single lock-up garage
- ? Family bathroom with separate bath and shower plus European style laundry