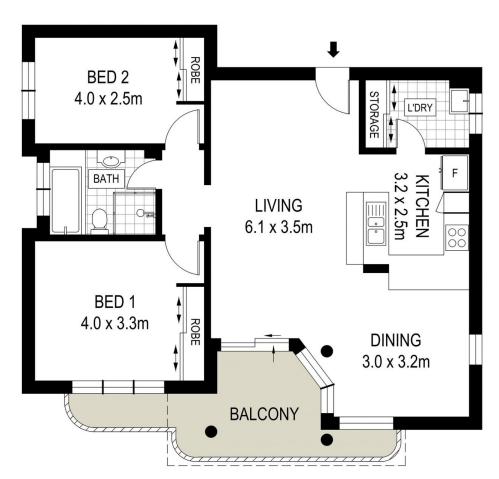

## 6/58 Kingsway Cronulla NSW

This beautifully presented top-floor apartment is perfectly positioned in a boutique security block of only six, making it an ideal choice for first home buyers and investors. Just a short stroll from the beach, train station, and local cafes, it offers a superb central location with easy access to Cronulla's lively shopping mall and all its amenities.

- Top-floor apartment in a boutique security block of only
- Open plan layout featuring an oversized living room and separate dining area
- Spacious, sun-drenched north-facing balcony
- Modern kitchen with quality fittings and granite benchtops
- Two generously sized bedrooms with built-in wardrobes

## 2 🕮 1 🟪 2 🖨

Type : Apartment Price : Contact Agent

**Building Size**: 122 sqm

View : https://www.cronullarealestate.com.au/s ale/nsw/sutherland/cronulla/residential/a

partment/8161655

Corey Bell 02 9523 9422

Jake Whittaker 02 9523 9422

**BASEMENT** 

THIRD FLOOR / TOP FLOOR

DISCLAIMER: THIS IS FOR ILLUSTRATIVE PURPOSES ONLY, ALL DIMENSIONS ARE APPROXIMATE AND IT DOES NOT CONSTITUTE PART OF ANY LEGAL DOCUMENTS.