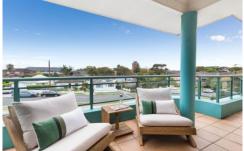

- Top-floor apartment in a boutique security block of only
- Open plan layout featuring an oversized living room and separate dining area
- Spacious, sun-drenched north-facing balcony
- Modern kitchen with quality fittings and granite benchtops
- Two generously sized bedrooms with built-in wardrobes