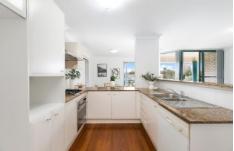

- Top-floor apartment in a boutique security block of only
- Open plan layout featuring an oversized living room and separate dining area
- Spacious, sun-drenched north-facing balcony
- Modern kitchen with quality fittings and granite benchtops
- Two generously sized bedrooms with built-in wardrobes