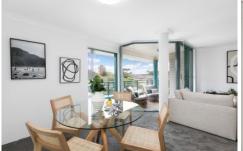

## 6/58 Kingsway Cronulla NSW

This beautifully presented top-floor apartment is perfectly positioned in a boutique security block of only six, making it an ideal choice for first home buyers and investors. Just a short stroll from the beach, train station, and local cafes, it offers a superb central location with easy access to Cronulla's lively shopping mall and all its amenities.

- Top-floor apartment in a boutique security block of only
- Open plan layout featuring an oversized living room and separate dining area
- Spacious, sun-drenched north-facing balcony
- Modern kitchen with quality fittings and granite benchtops
- Two generously sized bedrooms with built-in wardrobes